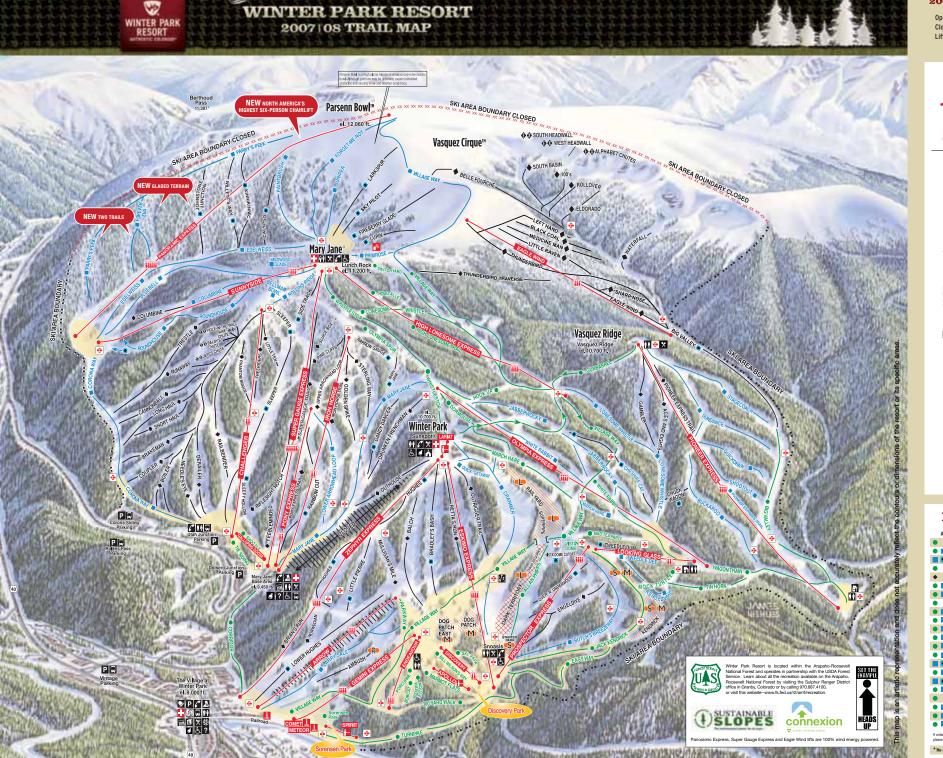

## **TRAIL MAP KEY**

|                   |                                                                                 | _                                                                                                                                                                                                                                                                                                                                                                                                                                                                                                                                                                                                                                                                                                                                                                                                                                                                                                                                                                                                                                                                                                                                                                                                                                                                                                                                                                                                                                                                                                                                                                                                                                                                                                                                                                                                                                                                                                                                                                                                                                                                                                                              |                                                                                                                                                                 |  |  |
|-------------------|---------------------------------------------------------------------------------|--------------------------------------------------------------------------------------------------------------------------------------------------------------------------------------------------------------------------------------------------------------------------------------------------------------------------------------------------------------------------------------------------------------------------------------------------------------------------------------------------------------------------------------------------------------------------------------------------------------------------------------------------------------------------------------------------------------------------------------------------------------------------------------------------------------------------------------------------------------------------------------------------------------------------------------------------------------------------------------------------------------------------------------------------------------------------------------------------------------------------------------------------------------------------------------------------------------------------------------------------------------------------------------------------------------------------------------------------------------------------------------------------------------------------------------------------------------------------------------------------------------------------------------------------------------------------------------------------------------------------------------------------------------------------------------------------------------------------------------------------------------------------------------------------------------------------------------------------------------------------------------------------------------------------------------------------------------------------------------------------------------------------------------------------------------------------------------------------------------------------------|-----------------------------------------------------------------------------------------------------------------------------------------------------------------|--|--|
| Lift              | s                                                                               |                                                                                                                                                                                                                                                                                                                                                                                                                                                                                                                                                                                                                                                                                                                                                                                                                                                                                                                                                                                                                                                                                                                                                                                                                                                                                                                                                                                                                                                                                                                                                                                                                                                                                                                                                                                                                                                                                                                                                                                                                                                                                                                                |                                                                                                                                                                 |  |  |
| _                 | Chairlift                                                                       | 1                                                                                                                                                                                                                                                                                                                                                                                                                                                                                                                                                                                                                                                                                                                                                                                                                                                                                                                                                                                                                                                                                                                                                                                                                                                                                                                                                                                                                                                                                                                                                                                                                                                                                                                                                                                                                                                                                                                                                                                                                                                                                                                              | High-Speed                                                                                                                                                      |  |  |
| Ŵ                 | Double Chairlift                                                                |                                                                                                                                                                                                                                                                                                                                                                                                                                                                                                                                                                                                                                                                                                                                                                                                                                                                                                                                                                                                                                                                                                                                                                                                                                                                                                                                                                                                                                                                                                                                                                                                                                                                                                                                                                                                                                                                                                                                                                                                                                                                                                                                | Six-Person Chairlift                                                                                                                                            |  |  |
| Ŵ                 | Triple Chairlift                                                                | i.                                                                                                                                                                                                                                                                                                                                                                                                                                                                                                                                                                                                                                                                                                                                                                                                                                                                                                                                                                                                                                                                                                                                                                                                                                                                                                                                                                                                                                                                                                                                                                                                                                                                                                                                                                                                                                                                                                                                                                                                                                                                                                                             | Surface Lift                                                                                                                                                    |  |  |
| 1111              | High-Speed Quad<br>Chairlift                                                    | Ţ                                                                                                                                                                                                                                                                                                                                                                                                                                                                                                                                                                                                                                                                                                                                                                                                                                                                                                                                                                                                                                                                                                                                                                                                                                                                                                                                                                                                                                                                                                                                                                                                                                                                                                                                                                                                                                                                                                                                                                                                                                                                                                                              | Conveyor Lift                                                                                                                                                   |  |  |
|                   | rain Zones<br>of difficulty ratings and symbols are                             |                                                                                                                                                                                                                                                                                                                                                                                                                                                                                                                                                                                                                                                                                                                                                                                                                                                                                                                                                                                                                                                                                                                                                                                                                                                                                                                                                                                                                                                                                                                                                                                                                                                                                                                                                                                                                                                                                                                                                                                                                                                                                                                                | Markings<br>Inter Park Resort only.                                                                                                                             |  |  |
|                   | Easiest                                                                         | xx xx xx                                                                                                                                                                                                                                                                                                                                                                                                                                                                                                                                                                                                                                                                                                                                                                                                                                                                                                                                                                                                                                                                                                                                                                                                                                                                                                                                                                                                                                                                                                                                                                                                                                                                                                                                                                                                                                                                                                                                                                                                                                                                                                                       | Ski Area Boundary                                                                                                                                               |  |  |
|                   | More Difficult<br>(Intermediate)                                                |                                                                                                                                                                                                                                                                                                                                                                                                                                                                                                                                                                                                                                                                                                                                                                                                                                                                                                                                                                                                                                                                                                                                                                                                                                                                                                                                                                                                                                                                                                                                                                                                                                                                                                                                                                                                                                                                                                                                                                                                                                                                                                                                | Closed                                                                                                                                                          |  |  |
| ۲                 | More Difficult                                                                  |                                                                                                                                                                                                                                                                                                                                                                                                                                                                                                                                                                                                                                                                                                                                                                                                                                                                                                                                                                                                                                                                                                                                                                                                                                                                                                                                                                                                                                                                                                                                                                                                                                                                                                                                                                                                                                                                                                                                                                                                                                                                                                                                | closed                                                                                                                                                          |  |  |
|                   | (Advanced<br>Intermediate)                                                      |                                                                                                                                                                                                                                                                                                                                                                                                                                                                                                                                                                                                                                                                                                                                                                                                                                                                                                                                                                                                                                                                                                                                                                                                                                                                                                                                                                                                                                                                                                                                                                                                                                                                                                                                                                                                                                                                                                                                                                                                                                                                                                                                | Ski Area Boundary                                                                                                                                               |  |  |
| ٠                 | Most Difficult<br>(Expert)                                                      |                                                                                                                                                                                                                                                                                                                                                                                                                                                                                                                                                                                                                                                                                                                                                                                                                                                                                                                                                                                                                                                                                                                                                                                                                                                                                                                                                                                                                                                                                                                                                                                                                                                                                                                                                                                                                                                                                                                                                                                                                                                                                                                                | Slow Skiing Area                                                                                                                                                |  |  |
| <b>@ (</b>        | Extreme Terrain                                                                 |                                                                                                                                                                                                                                                                                                                                                                                                                                                                                                                                                                                                                                                                                                                                                                                                                                                                                                                                                                                                                                                                                                                                                                                                                                                                                                                                                                                                                                                                                                                                                                                                                                                                                                                                                                                                                                                                                                                                                                                                                                                                                                                                |                                                                                                                                                                 |  |  |
| EXTRE<br>and ofh  | ME TERRAIN contains clifts, very ste<br>er hazards, Skiing or snowboarding E    | ep (50-degre<br>dreme Terra                                                                                                                                                                                                                                                                                                                                                                                                                                                                                                                                                                                                                                                                                                                                                                                                                                                                                                                                                                                                                                                                                                                                                                                                                                                                                                                                                                                                                                                                                                                                                                                                                                                                                                                                                                                                                                                                                                                                                                                                                                                                                                    | e or greater pitch) slopes as well as ro<br>n is for EXPERTS ONLY.                                                                                              |  |  |
|                   | Freestyle Terrain                                                               | - 22                                                                                                                                                                                                                                                                                                                                                                                                                                                                                                                                                                                                                                                                                                                                                                                                                                                                                                                                                                                                                                                                                                                                                                                                                                                                                                                                                                                                                                                                                                                                                                                                                                                                                                                                                                                                                                                                                                                                                                                                                                                                                                                           | Dark Territory (has hequinal)                                                                                                                                   |  |  |
| S                 | Small Terrain Park                                                              |                                                                                                                                                                                                                                                                                                                                                                                                                                                                                                                                                                                                                                                                                                                                                                                                                                                                                                                                                                                                                                                                                                                                                                                                                                                                                                                                                                                                                                                                                                                                                                                                                                                                                                                                                                                                                                                                                                                                                                                                                                                                                                                                | Large Terrain Park                                                                                                                                              |  |  |
| Ŵ                 | Medium Terrain Park                                                             | R                                                                                                                                                                                                                                                                                                                                                                                                                                                                                                                                                                                                                                                                                                                                                                                                                                                                                                                                                                                                                                                                                                                                                                                                                                                                                                                                                                                                                                                                                                                                                                                                                                                                                                                                                                                                                                                                                                                                                                                                                                                                                                                              | Restricted Terrain (Competition Center use)                                                                                                                     |  |  |
| mediun<br>stand w | i and/or large features. Choose terrai<br>there you are not visible from above. | ed and natur<br>s, snow cror<br>es). Freestyl<br>n that is app                                                                                                                                                                                                                                                                                                                                                                                                                                                                                                                                                                                                                                                                                                                                                                                                                                                                                                                                                                                                                                                                                                                                                                                                                                                                                                                                                                                                                                                                                                                                                                                                                                                                                                                                                                                                                                                                                                                                                                                                                                                                 | al jumps, hits, ramps, embankments<br>s, freestyle bump terrain and other<br>T ferrain is marked as containing sma<br>sopriate to your abilities. Do not stop o |  |  |
| Ser               | vices                                                                           | All contrast, full, way steep (Sologner en generar pich) deges as walles<br>step (Je representation and the Sologner Sologner and Sologner |                                                                                                                                                                 |  |  |
| -                 | Emergency<br>Phone                                                              | ۲                                                                                                                                                                                                                                                                                                                                                                                                                                                                                                                                                                                                                                                                                                                                                                                                                                                                                                                                                                                                                                                                                                                                                                                                                                                                                                                                                                                                                                                                                                                                                                                                                                                                                                                                                                                                                                                                                                                                                                                                                                                                                                                              | Shopping                                                                                                                                                        |  |  |
| ſ                 | Public Phone                                                                    | ę.                                                                                                                                                                                                                                                                                                                                                                                                                                                                                                                                                                                                                                                                                                                                                                                                                                                                                                                                                                                                                                                                                                                                                                                                                                                                                                                                                                                                                                                                                                                                                                                                                                                                                                                                                                                                                                                                                                                                                                                                                                                                                                                             |                                                                                                                                                                 |  |  |
| 2                 | Ski & Ride School                                                               | 5                                                                                                                                                                                                                                                                                                                                                                                                                                                                                                                                                                                                                                                                                                                                                                                                                                                                                                                                                                                                                                                                                                                                                                                                                                                                                                                                                                                                                                                                                                                                                                                                                                                                                                                                                                                                                                                                                                                                                                                                                                                                                                                              | Warming House                                                                                                                                                   |  |  |
| ĸ                 | Kids Adventure                                                                  |                                                                                                                                                                                                                                                                                                                                                                                                                                                                                                                                                                                                                                                                                                                                                                                                                                                                                                                                                                                                                                                                                                                                                                                                                                                                                                                                                                                                                                                                                                                                                                                                                                                                                                                                                                                                                                                                                                                                                                                                                                                                                                                                | Restaurant                                                                                                                                                      |  |  |
|                   | Junction                                                                        | 國                                                                                                                                                                                                                                                                                                                                                                                                                                                                                                                                                                                                                                                                                                                                                                                                                                                                                                                                                                                                                                                                                                                                                                                                                                                                                                                                                                                                                                                                                                                                                                                                                                                                                                                                                                                                                                                                                                                                                                                                                                                                                                                              | Ticket Office                                                                                                                                                   |  |  |
| ¥                 | NASTAR                                                                          | ŶŤ                                                                                                                                                                                                                                                                                                                                                                                                                                                                                                                                                                                                                                                                                                                                                                                                                                                                                                                                                                                                                                                                                                                                                                                                                                                                                                                                                                                                                                                                                                                                                                                                                                                                                                                                                                                                                                                                                                                                                                                                                                                                                                                             | Restroom                                                                                                                                                        |  |  |
| à                 | Rental Shop                                                                     | Â                                                                                                                                                                                                                                                                                                                                                                                                                                                                                                                                                                                                                                                                                                                                                                                                                                                                                                                                                                                                                                                                                                                                                                                                                                                                                                                                                                                                                                                                                                                                                                                                                                                                                                                                                                                                                                                                                                                                                                                                                                                                                                                              | Sunday Service                                                                                                                                                  |  |  |
| *                 | National Sports<br>Center for the                                               | ß                                                                                                                                                                                                                                                                                                                                                                                                                                                                                                                                                                                                                                                                                                                                                                                                                                                                                                                                                                                                                                                                                                                                                                                                                                                                                                                                                                                                                                                                                                                                                                                                                                                                                                                                                                                                                                                                                                                                                                                                                                                                                                                              | Ski Storage                                                                                                                                                     |  |  |
|                   | Disabled                                                                        | Ρ                                                                                                                                                                                                                                                                                                                                                                                                                                                                                                                                                                                                                                                                                                                                                                                                                                                                                                                                                                                                                                                                                                                                                                                                                                                                                                                                                                                                                                                                                                                                                                                                                                                                                                                                                                                                                                                                                                                                                                                                                                                                                                                              | Parking Area                                                                                                                                                    |  |  |

## LIFT INFORMATION

Free Shuttle Bus

? Information

Ski Patrol HQ and First Aid

Beacon Basin

| Ability       |                | Lift Name                                                                                       | Vertical Rise | Ride Tim      |
|---------------|----------------|-------------------------------------------------------------------------------------------------|---------------|---------------|
| •             |                | Apollo                                                                                          | 82 ft.        | 3 min.        |
| • • •         | •              | Arrow                                                                                           | 630 ft.       | 6 min.        |
| • •           | 00             | Challenger                                                                                      | 1,461 ft.     | 9.5 min.      |
| •             |                | Discovery                                                                                       | 120 ft.       | 3.5 min.      |
| •             |                | Eagle Wind <sup>*</sup> closes at 2:15p.m.                                                      | 1,180 ft.     | 9 min.        |
| •             |                | Endeavour                                                                                       | 187 ft.       | 5 min.        |
| •             | • 🛑            | Eskimo Express                                                                                  | 1,241 ft.     | 4.2 min.      |
| •             |                | Galloping Goose                                                                                 | 130 ft.       | 2.5 min.      |
| •             |                | Gemini Express                                                                                  | 490 ft.       | 3 min.        |
| •             | <b>•</b> • • • | High Lonesome Express                                                                           | 778 ft.       | 7.5 min.      |
| •             | <b>•</b> • •   | Iron Horse                                                                                      | 1,676 ft.     | 11.5 min.     |
| •             | ۰ 🛑            | Lariat                                                                                          | 51 ft.        | 1.5 min.      |
| •             | ٠ 🛑 🔸          | Looking Glass*                                                                                  | 459 ft.       | 5 min.        |
| •             | + 😐            | Olympia Express*                                                                                | 1,112 ft.     | 8 min.        |
| • •           | 00             | Panoramic Express closes at 3:00p.m.                                                            | 1,642 ft.     | 7.5 min.      |
| •             | •              | Pioneer Express*closes at 3:00p.m.                                                              | 1,215 ft.     | 6.5 min.      |
| • •           |                | Pony Express                                                                                    | 1,052 ft.     | 6.5 min.      |
| •             | ٠ 🛑            | Prospector Express                                                                              | 703 ft.       | 4 min.        |
| •             |                | Spirit                                                                                          | 48 ft.        | 3 min.        |
| •             | <b>•</b> ••    | Sunnyside                                                                                       | 873 ft.       | 8 min.        |
| •             | • ••           | Super Gauge Express                                                                             | 1,770 ft.     | 7 min.        |
| •             | • 😐            | Zephyr Express                                                                                  | 1,610 ft.     | 7 min.        |
|               |                | g procedure, ask attendant for assistance. If<br>vi Patrol will contact you. Some lifts may not |               | anged period, |
| * No popper t | o Winter Par   | k Base from the bottom of these life                                                            | le la         |               |